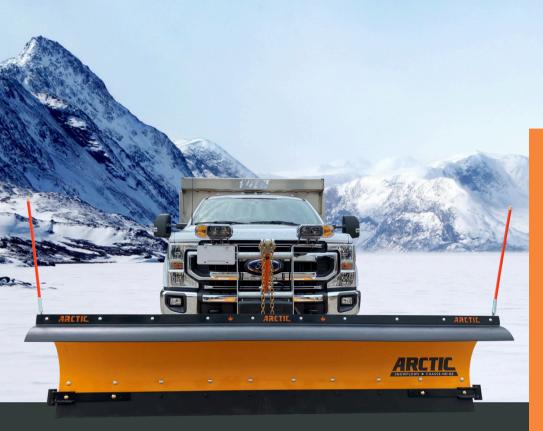

## HEAVY DUTY POLY

## THE PLOW

The Arctic Heavy Duty Poly is the workhorse of the fleet. This popular plow uses a combination of slick polyethylene skin and advanced blade design mechanics to initiate a rolling motion that throws even the stickiest, wettest snow faster and further.

## SPECIAL FEATURES

- 3/4 ton truck and larger with improved ground clearance
- Designed for commercial application
- Built with legendary ARCTIC strength
- Poly moldboard keep snow moving
- Versatile enough for anything from highways to driveways
- Shoe, Blade guides, and curved deflector come standard