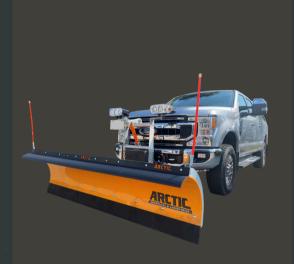

## **DETAILED SPECIFICATIONS**

| PLOW MODEL                     | 90P             | 96P    | 102P   | 108P   |
|--------------------------------|-----------------|--------|--------|--------|
| Blade Length                   | 90"             | 96"    | 102"   | 108"   |
| Blade Height                   | 29"             |        |        |        |
| Blade Skin                     | 3/8" Poly       |        |        |        |
| Plowing width<br>at full angle | 78"             | 83"    | 88"    | 94"    |
| Approximate<br>Weight          | 674lbs          | 691lbs | 776lbs | 788lbs |
| Trip Springs                   | 4               |        |        |        |
| Reinforced<br>Ribs             | 7               |        |        |        |
| Lift Cylinders                 | 1.5" x 6"       |        |        |        |
| Angling<br>Cylinders           | 1.5" x 10"      |        |        |        |
| Mounting<br>Type               | Quik*Link™ IV   |        |        |        |
| Cutting Edge                   | 1/2" x 6" Steel |        |        |        |

## THE ONLY GALVANIZED PLOW SINCE 1969

Vehicles intended to be equipped with Arctic equipment must comply with the vehicle manufacturers specification for equipment application.

Please consult your vehicle dealer before purchases and installation of any products mentioned in the brochure. The purchaser assumes all vehicle risk associated with the attachment and operation of Arctic equipment.