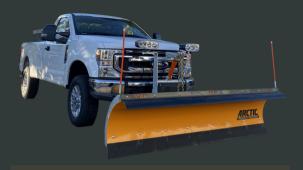

## **DETAILED SPECIFICATIONS**

| PLOW MODEL                     | 90P             | 96P    | 102P   | 108P   |
|--------------------------------|-----------------|--------|--------|--------|
| Blade Length                   | 90"             | 96"    | 102"   | 108"   |
| Blade Height                   | 29"             |        |        |        |
| Blade Skin                     | 3/8" Poly       |        |        |        |
| Plowing width<br>at full angle | 78"             | 83"    | 88"    | 94"    |
| Approximate<br>Weight          | 674lbs          | 691lbs | 776lbs | 788lbs |
| Trip Springs                   | 4               |        |        |        |
| Reinforced<br>Ribs             | 7               |        |        |        |
| Lift Cylinders                 | 1.5" x 6"       |        |        |        |
| Angling<br>Cylinders           | 1.5" x 10"      |        |        |        |
| Mounting<br>Type               | Quik*Link™ IV   |        |        |        |
| Cutting Edge                   | 1/2" x 6" Steel |        |        |        |

## THE ONLY GALVANIZED PLOW SINCE 1969

Vehicles intended to be equipped with Arctic equipment must comply with the vehicle manufacturers specification for equipment application.

Please consult your vehicle dealer before purchases and installation of any products mentioned in the brochure. The purchaser assumes all vehicle risk associated with the attachment and operation of Arctic equipment.