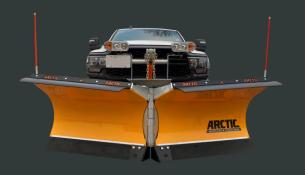

## **DETAILED SPECIFICATIONS**

| PLOW MODEL                     | F96P                    | F108P       |
|--------------------------------|-------------------------|-------------|
| Blade Length                   | 96"                     | 108"        |
| Blade Height                   | 31" - 34"               | 31" - 34.5" |
| Blade Skin                     | 3/8" Poly               |             |
| Plowing width<br>at full angle | 84"                     | 94"         |
| Approximate<br>Weight          | 852lbs                  | 897lbs      |
| Compressible<br>Springs        | 4                       |             |
| Reinforced<br>Ribs             | 8                       |             |
| Lift Cylinders                 | 2" x 6"                 |             |
|                                | 1 1/2" x 9" Dual acting |             |
| Angling<br>Cylinders           | 1 1/2" x 9"             | Dual acting |
|                                | 1 1/2" x 9"<br>1/2" x 6 |             |