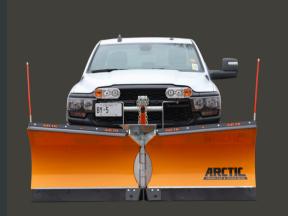

## **DETAILED SPECIFICATIONS**

| PLOW MODEL                     | F96P                    | F108P       |
|--------------------------------|-------------------------|-------------|
| Blade Length                   | 96"                     | 108"        |
| Blade Height                   | 31" - 34"               | 31" - 34.5" |
| Blade Skin                     | 3/8" Poly               |             |
| Plowing width<br>at full angle | 84"                     | 94"         |
| Approximate<br>Weight          | 852lbs                  | 897lbs      |
| Compressible<br>Springs        | 4                       |             |
| Reinforced<br>Ribs             | 8                       |             |
| Lift Cylinders                 | 2" x 6"                 |             |
|                                | 1 1/2" x 9" Dual acting |             |
| Angling<br>Cylinders           | 1 1/2" x 9"             | Dual acting |
|                                | 1 1/2" x 9"<br>1/2" x 6 |             |