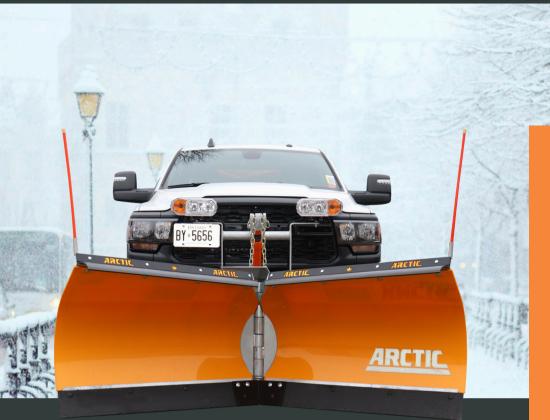

## FLARED V-PLOW POLY

## THE PLOW

Built for full-size vehicles and larger, the Arctic Flared V Plow offers the additional security of trip-edge technology. The Arctic Flared V-Plow provides extra peace of mind in extra-rugged terrain.

## SPECIAL FEATURES

- 3/4 ton truck and larger with improved ground clearance
- Excellent for parking lots and roadways with heavy drift
- The tapered flares spread snow further and higher
- Trip edge design holds snow load best when encountering obstacles
- Available with easy on / off removable jack or hydraulic jack
- Curved Deflector and Blade guides included